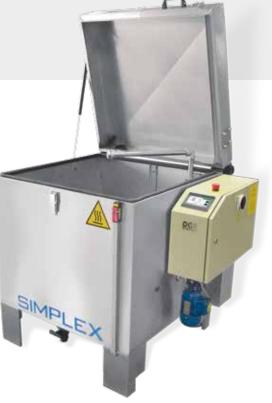

#### RUSTEHNIKA

RUSTEHNIKA

A line of machines for the automatic washing of small and medium size mechanical parts. The high quality of the washing is obtained by special jets and the slow controlled rotation of the basket. PLC and display Touchscreen management enable a complete personalization of the washing cycles.

The high number of accessories available make these machines suitable for every need.

#### RUSTEHNIKA

RUSTEHNIKA

H.

A line of machines for the automatic washing of medium and large size mechanical parts. The high quality of the washing is obtained by special jets and the slow controlled rotation of the basket.

Two versions are available, one bath (washing) and two baths (washing and rinsing).

JIKA

SIMPLEN SIG

PLC and display Touchscreen management enable a complete personalization of the washing cycles.

The high number of accessories available make these machines suitable for every need.