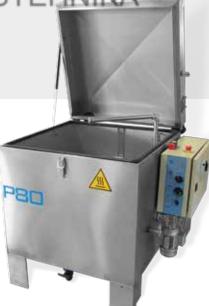

#### RUSTEHNIKA

RUSTEHNIKA

A line of machines for the automatic washing of small and medium size mechanical parts. The high quality of the washing is obtained by special jets and the slow controlled rotation of the basket. PLC and display Touchscreen management enable a complete personalization of the washing cycles.

The high number of accessories available make these machines suitable for every need.

## RUST<mark>EH</mark>NIKA

MECHANICAL PART WASHER, ROTATING BASKET WITH PLC AND TOUCHSCREEN