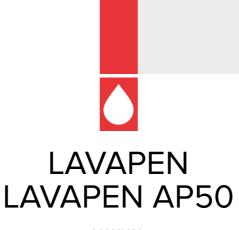

#### RUSTEHNIKA

This model is ideal for the manual washing of small and medium size mechanical parts.

Two versions are available, the electric (with heating of the liquid) and the completely pneumatic version.

The quality of the washing is guaranteed by a high-pressure pump and special spray nozzle.

These nozzle can be substituted quickly with a traditional washing brush.

An air-compressed pistol is included to dry the pieces and also a pneumatic steam aspirator.

The version AP50 is particularly suitable to eliminate encrustments and difficult dirt thanks to its adjustable washing jet pressure, max. 80 Bar.

**RUSTEHNIK** 

RUSTEHNIKA

MANUAL PART WASHER

**RUSTEHNIKA** 