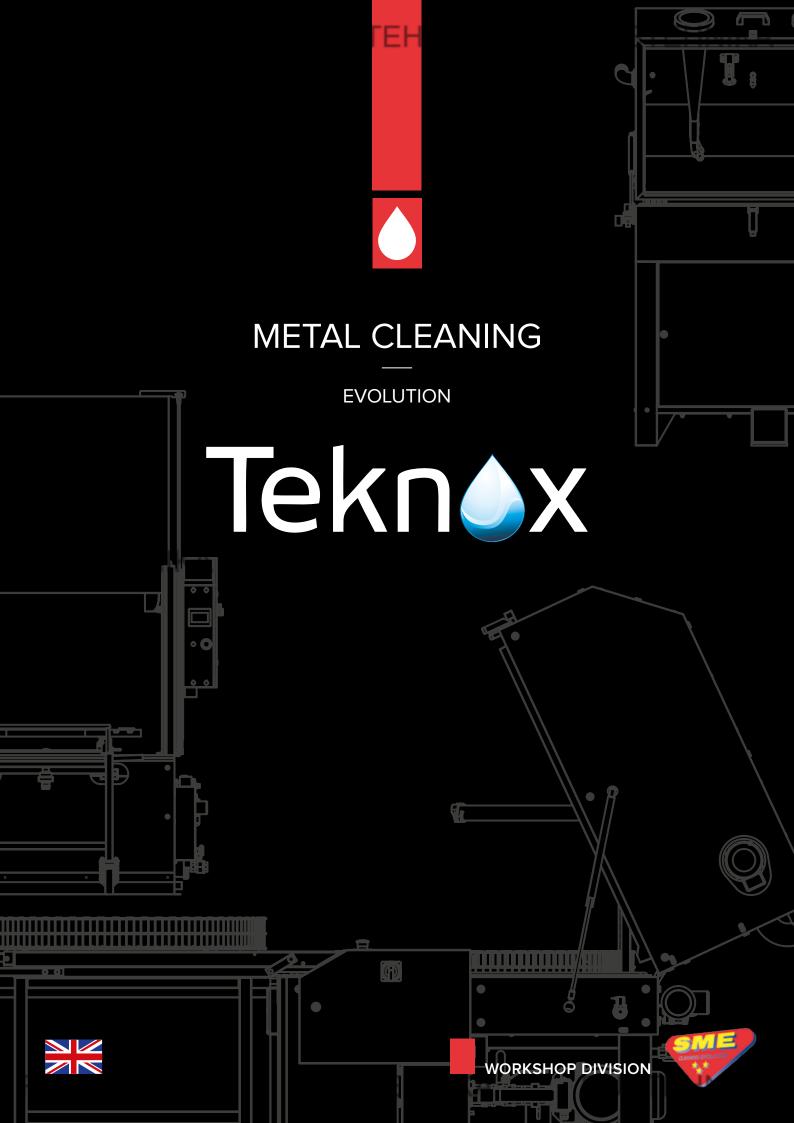

#### RUSTEHNIKA

P 60/80 P 100/120

MECHANICAL PART WASHER, ROTATING BASKET WITH ELECTRO-MECHANICAL COMMANDS

## RUSTEHNIKA

This model is ideal for the automatic washing of small and medium size mechanical parts. The washing is carried out by the action of a series of jets, upper, lower and side, together with the slow motorised rotation of the basket. The operator can program the liquid temperature as well as the length of the treatment cycle.