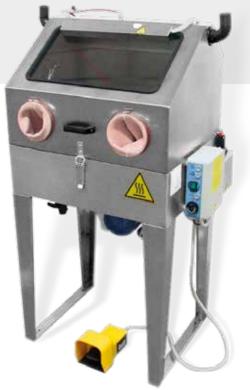

The quality of the washing is guaranteed by a high-pressure pump and special spray nozzle.

These nozzle can be substituted quickly with a traditional washing brush.

An air-compressed pistol is included to dry the pieces and also a pneumatic steam aspirator.

The version AP50 is particularly suitable to eliminate encrustments and difficult dirt thanks to its adjustable washing jet pressure, max. 80 Bar.

**RUSTEHNIK** 

RUSTEHNIKA

MANUAL PART WASHER

**RUSTEHNIKA** 