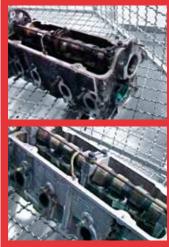

# SIMPLETY RUSTEHNIKA RUSTEHNIKA

Atom is a model ideal for the automatic washing of medium and large size mechanical parts.

The washing is carried out by the action of a series of jets, upper, lower and side, and the controlled rotation of the jets is guaranteed by a powerful steel pump.

The operator can program the liquid temperature as well as the length of the treatment cycle.

SIMPLICIT

MECHANICAL PART WASHER, ROTATING TUBES WITH ELECTRO-MECHANICAL COMMANDS

RUSTEHNIKA