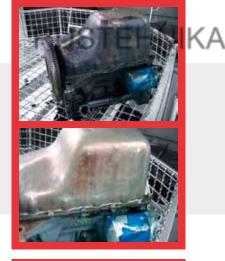

#### RUSTEHNIKA

P 60/80 P 100/120

MECHANICAL PART WASHER, ROTATING BASKET WITH ELECTRO-MECHANICAL COMMANDS

## RUSTEHNIKA

This model is ideal for the automatic washing of small and medium size mechanical parts. The washing is carried out by the action of a series of jets, upper, lower and side, together with the slow motorised rotation of the basket. The operator can program the liquid temperature as well as the length of the treatment cycle.