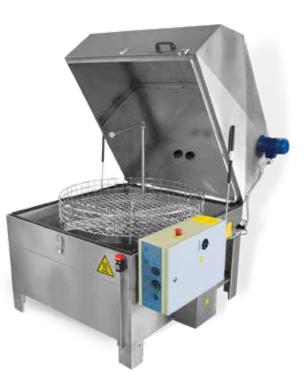

# SIMPLETY RUSTEHNIKA RUSTEHNIKA

Atom is a model ideal for the automatic washing of medium and large size mechanical parts.

The washing is carried out by the action of a series of jets, upper, lower and side, and the controlled rotation of the jets is guaranteed by a powerful steel pump.

The operator can program the liquid temperature as well as the length of the treatment cycle.

SIMPLICIT

MECHANICAL PART WASHER, ROTATING TUBES WITH ELECTRO-MECHANICAL COMMANDS

RUSTEHNIKA